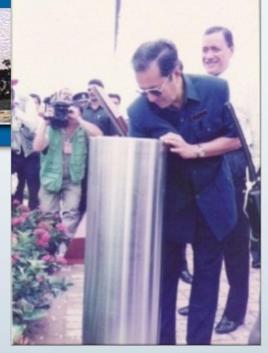

#### "GAINING GROUND"

Visited by Deputy Prime Minister of Malaysia
- Datuk Seri Najib Tun Razak.