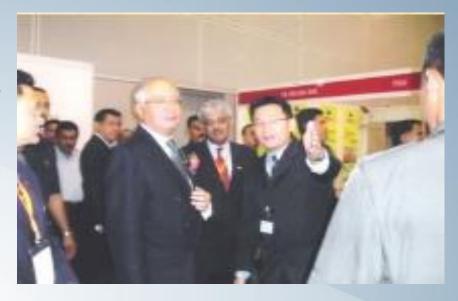

#### "GAINING GROUND"

Visited by Singapore Prime Minister.

- Mr Lee Hsien Loong.

"GAINING RECOGNIZE"