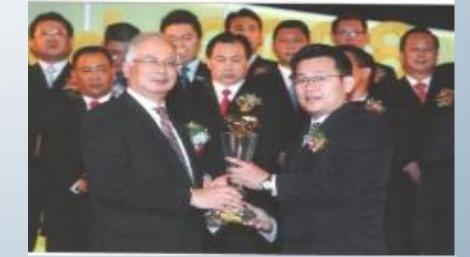

#### "GAINING GROUND"

Visited by Deputy Prime Minister of Malaysia
- Datuk Seri Najib Tun Razak.